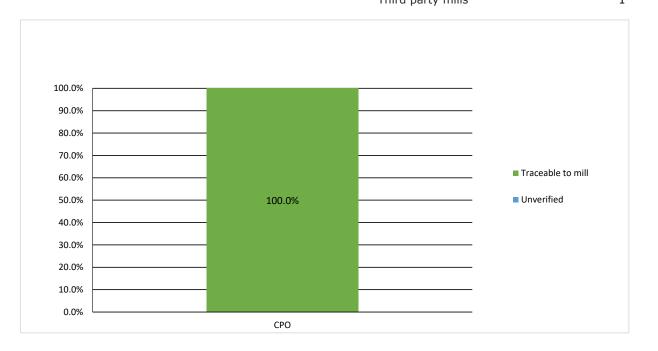

## Apical Group - Spain Bio-Oils Traceability Summary - January to March 2024

Supplying mills according to provinceProvinceCPOEast Kalimantan1

| Traceability back to palm oil mill | CPO    |
|------------------------------------|--------|
| Unverified                         | 0.0%   |
| Traceable to mill                  | 100.0% |

Number of SuppliersCPOApical and/or Asian Agri owned mills0Third party mills1

Period : January-March 2024